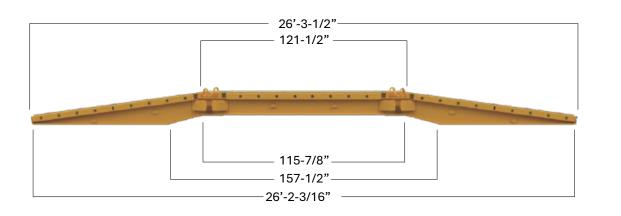

## DIMENSIONS

SiteSafe<sup>™</sup> Single Bridge

Transport Six SiteSafe<sup>™</sup> Single Bridges On a Single Truck Load.