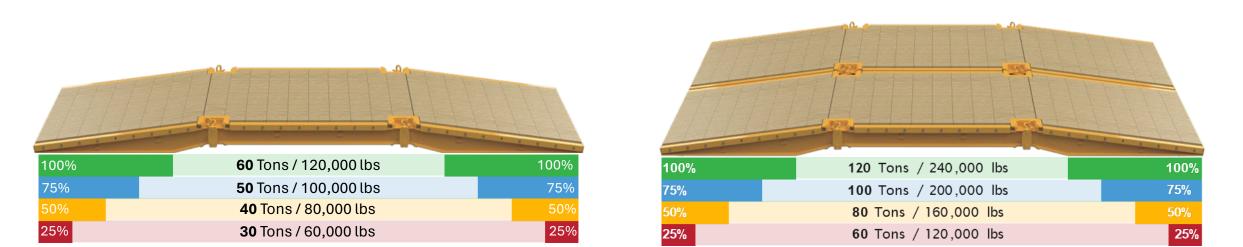

## LOAD RATINGS

SiteSafe<sup>™</sup> Single Bridge

SiteSafe<sup>™</sup> Double Bridge

Load ratings based on stable foundation - ratings may vary, dependent on soil or foundation conditions. Site review and inspection are recommended to ensure a stable foundation.