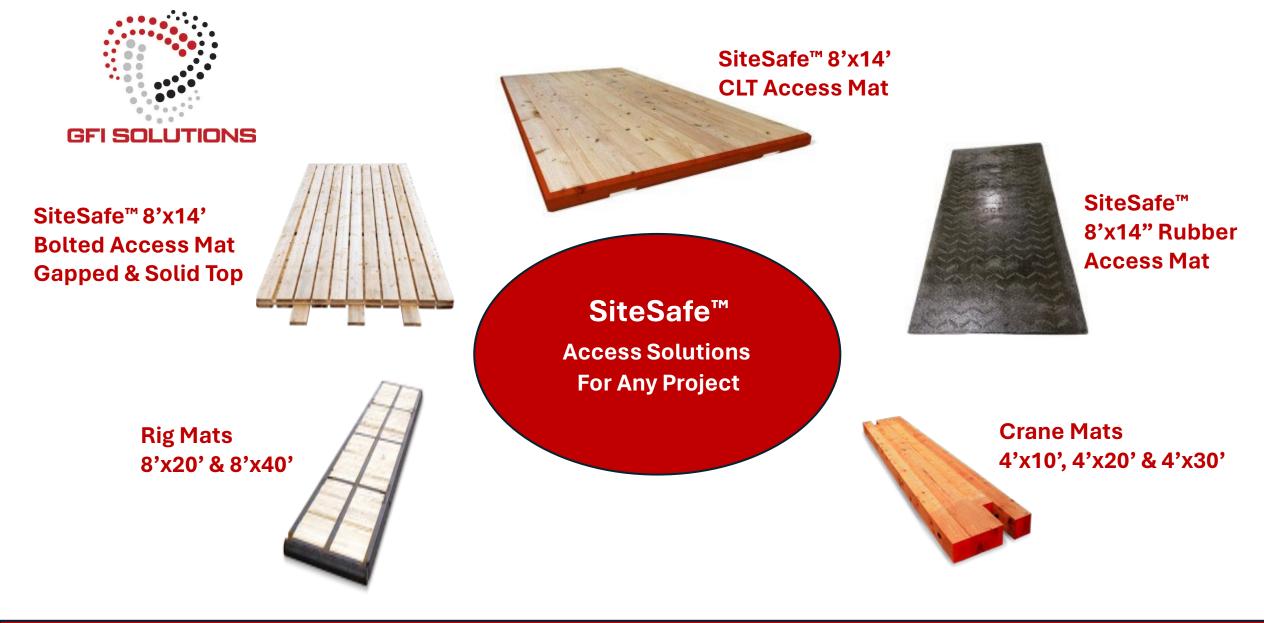

GFI Solutions is a full turnkey access solutions provider. We offer the most diverse cost-effective SiteSafe™ access solutions on the market. Currently, our fleet has over 60,000 access mats available for rent or purchase.

At GFI, we recognize that various terrain characteristics may require diverse matting solutions for each project. That's why our SiteSafe<sup>™</sup> access solutions go beyond just offering traditional access, crane, and rig mats. We also provide SiteSafe<sup>™</sup> modular bridges, which have quickly become the industry's preferred option for line crossings and short spans.

Moreover, our innovative line of SiteSafe<sup>™</sup> Rubber Access Solutions effectively minimizes damages caused by heavy tracked equipment. At GFI, we continually seek innovative ways to reduce your access costs through our cutting-edge SiteSafe<sup>™</sup> access solutions.