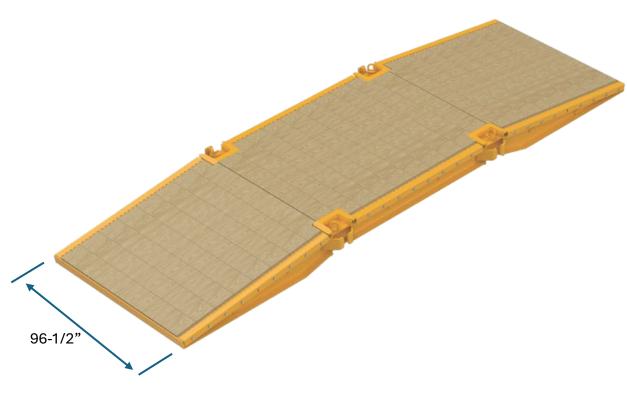

## DIMENSIONS

SiteSafe<sup>™</sup> Single Bridge

Transport Six SiteSafe<sup>™</sup> Single Bridges On a Single Truck Load.